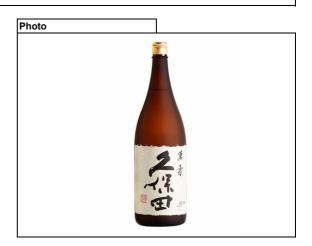

| Product Name | Kubota Maniyu |
|--------------|---------------|
|              |               |

| Idama Namala an      | E400                    |  |
|----------------------|-------------------------|--|
| Item Number          | 5103                    |  |
| Case Contents        | 6 bottles               |  |
| Size                 | 1800ml                  |  |
| Class                | Junmai Daiginjo         |  |
| Rice                 | Gohyakumangoku          |  |
| Rice (kakemai)       | Niigata Rice            |  |
| Rice-Polishing Ratio | Kojimai 50% Kakemai 33% |  |
| Yeast                | N/A                     |  |
| Sake Meter Value     | +2                      |  |
| Acidity              | 1.2                     |  |
| Amino Acids Level    | N/A                     |  |
| Alcohol by Volume    | 15%                     |  |
| Aged                 |                         |  |
| Introduced in        |                         |  |
| Brewery Location     | Niigata Prefecture      |  |
| Brewery Head         | Yoshihiko Anzawa        |  |